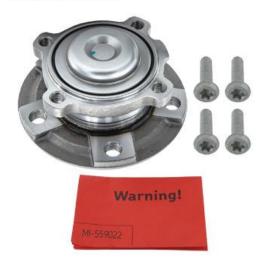

Mandatory replacement of the screws included in the Wheel bearing kits!

| SKF kit                  | OE Nb                                                              |
|--------------------------|--------------------------------------------------------------------|
| VKBA 6781 &<br>VKBA 7213 | 31 20 6 794 850, 31 20 6 857 230, 31 20 6 867 256, 31 20 6 876 840 |

The above-mentioned wheel bearing kits are mounted to the front steering knuckle with four screws.

SKF is offering 2 versions VKBA 6781 and VKBA 7213 with screws having different thread pitches, which are fully interchangeable and usable for old and new models.

#### **WARNING:**

- Always check the OE tightening torque specifications
- The use of wrong screws will destroy the threads and this can result in the loss of the wheel!