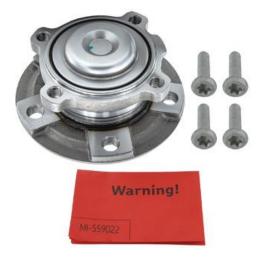

Mandatory replacement of the screws included in the Wheel bearing kits!

| SKF kit                  | OE Nb                                                              |
|--------------------------|--------------------------------------------------------------------|
| VKBA 6781 &<br>VKBA 7213 | 31 20 6 794 850, 31 20 6 857 230, 31 20 6 867 256, 31 20 6 876 840 |

The above-mentioned wheel bearing kits are mounted to the front steering knuckle with four screws.

SKF is offering 2 versions VKBA 6781 and VKBA 7213 with screws having different thread pitches, which are fully interchangeable and usable for old and new models.

### VKBA 6781

Pitch: M12x1,50

### VKBA 7213

Pitch: M12x1,25