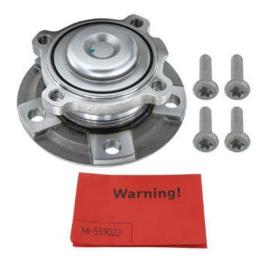

### VKBA 6781 and VKBA 7213

When installing the new SKF wheel bearing kits, it is mandatory to use the supplied screws to ensure that the correct thread pitch is matching between the screws and bearing.

### VKBA 6781

Pitch: M12x1,50

### VKBA 7213

Pitch: M12x1,25

Click here to watch SKF technical videos on Youtube

Flash QR code

Flash QR code VKBA 7213

You Tube